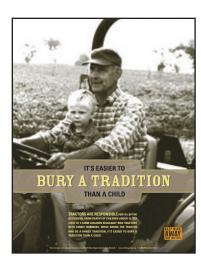

# CASN Campaign Theme Is Picked Up By National Farm Safety and Health Week, Migrates North to Canada

In the summer issue of our newsletter, you learned about the campaign we created for CASN, the Childhood Agricultural Safety Network, to keep kids off of tractors.

Since that time, our theme "It's Easier To Bury A Tradition Than A Child" was adopted as the official theme for National Farm Safety and Health Week, as proclaimed by President George Bush.

In addition, Safe Kids Canada will be picking up the campaign to run in both English and French north of the border.

As of today, if you Google the phrase "it's easier to bury a tradition", you'll get over 300 entries as organizations across the country are writing about the campaign or picking up the message for their own editorials.